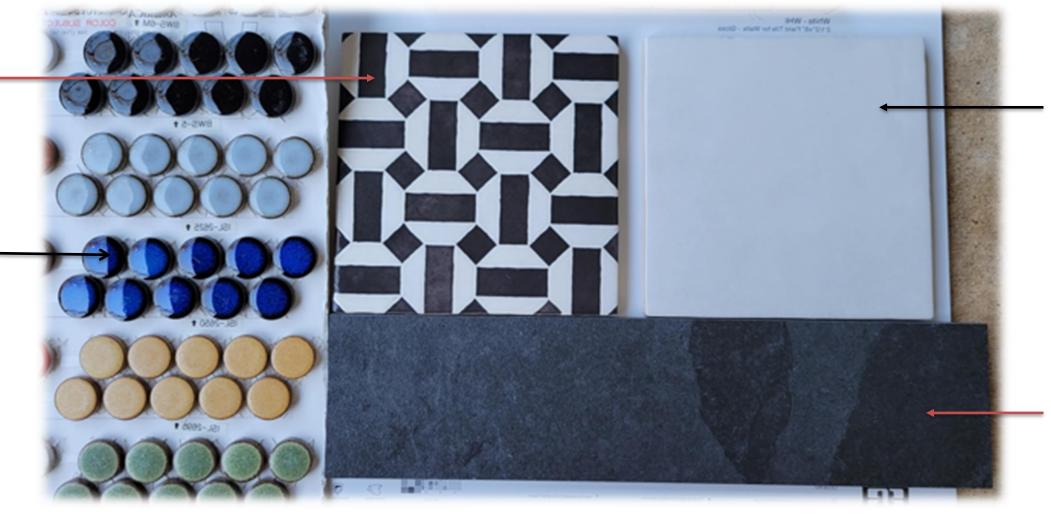

#### **Bathroom Floor Tile**

Pattern: Basket Weave

**Showroom:** Stone Solutions

**Item #:** SS-531-8480

**Grout:** Laticrete #45 Raven