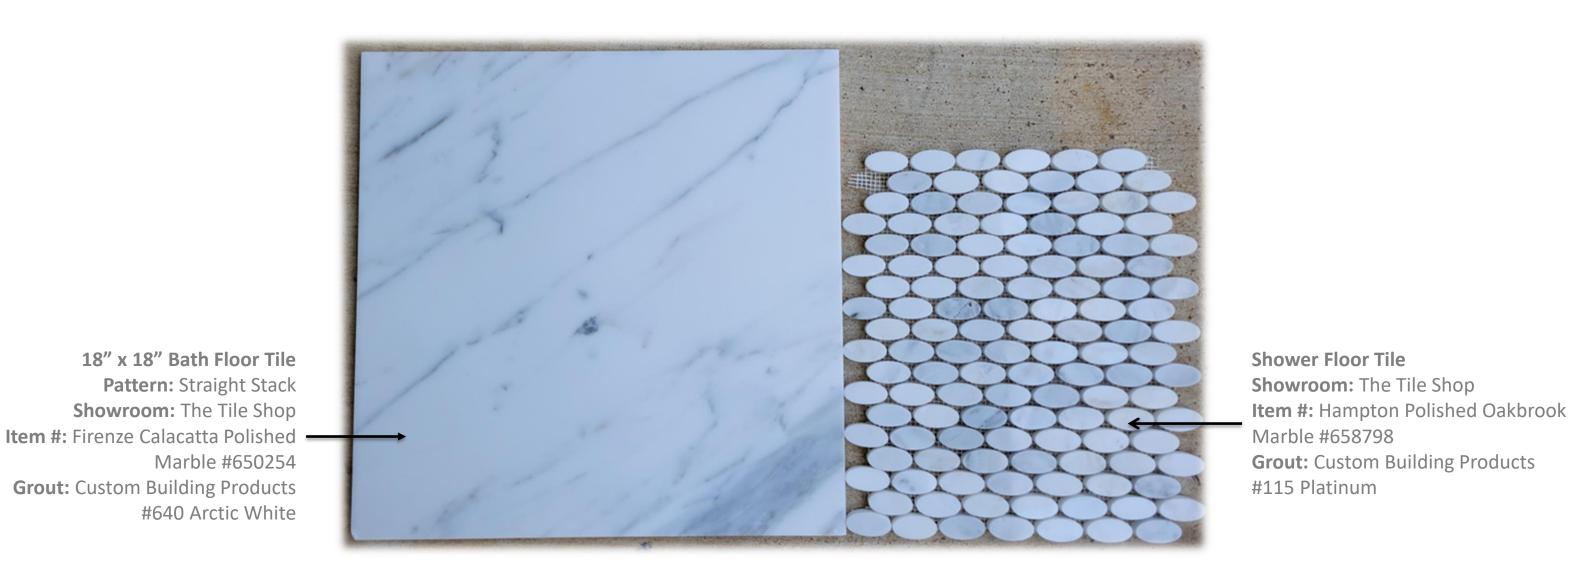

### INTERIOR PAINT

SW 7005 Pure White
Finish: Satin
Location: Trim &
Interior Doors

SW 7005 Pure White Finish: Flat Location: Ceilings

**Notes:** Smallest grout line possible on all tile throughout.

12" x 24" Floor Tile Pattern: 50% Offset

Showroom: Stone Solutions Item #: SS-LMTRK1224V
Grout: Laticrete #45 Raven