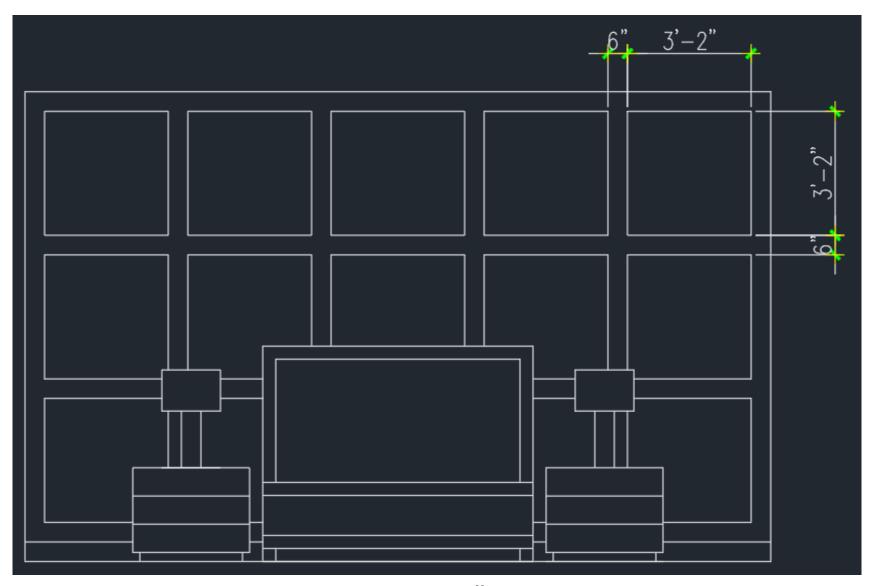

# ENGINEERED WOOD THROUGHOUT ENTIRE HOUSE UNLESS OTHERWISE NOTED (INCLUDING STAIRS & 2<sup>ND</sup> FLOOR)

# ENGINEERED WOOD FLOOR DETAIL IN ENTRY