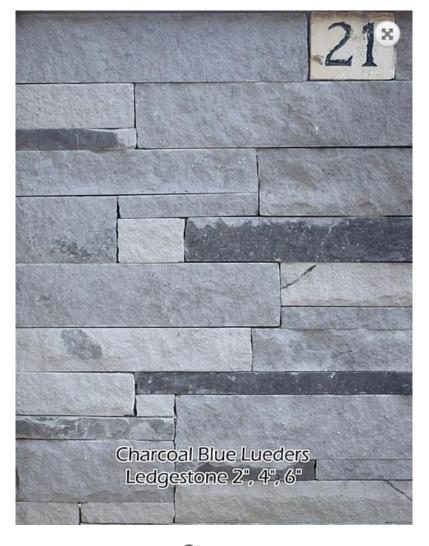

## **EXTERIOR**

**Black Metal Roof** 

**SW 6258 Tricorn Black Location:** Soffit/Fascia

Minwax Classic Gray Location: Porch Ceilings

SW 7005 Pure White Location: Stucco

Stone
Charcoal Blue Lueders