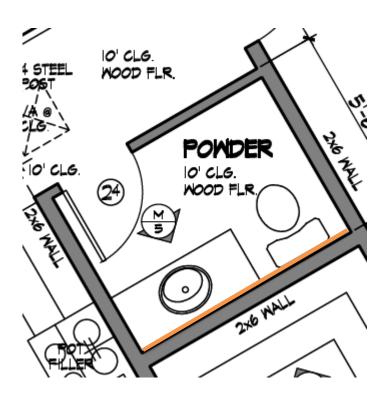

### POWDER BATH

**DETAILS** 

**Notes:** Smallest grout line possible on all tile throughout. Use **Bright White** Jolly schluters on all exposed edges.

Accent Wall Tile (behind vanity/toilet. Wall to wall and floor to ceiling)
Pattern: Straight Stack to Match

Pattern on Tile **– Showroom:** The Tile Shop

Item #: Folhas Quartzo AC

#496017

Grout: Mapei #38 Avalanche

**Notes:** Smallest grout line possible on all tile throughout. Use **Bright White** Jolly schluters on all exposed edges.

12" x 24" Floor Tile
Pattern: Straight Stack
Showroom: Arizona Tile & Stone
Item #: Digital Art Night
Grout: Custom Building Products #370
Dove Gray

Cabinets
SW 6740 Kilkenny
Finish: Satin

**Backsplash Tile** 

**Showroom:** The Tile Shop **Item #:** 616163 Victoria Grey

Laney Stone Mosaic

**Grout:** Custom Building Products

#640 Arctic White