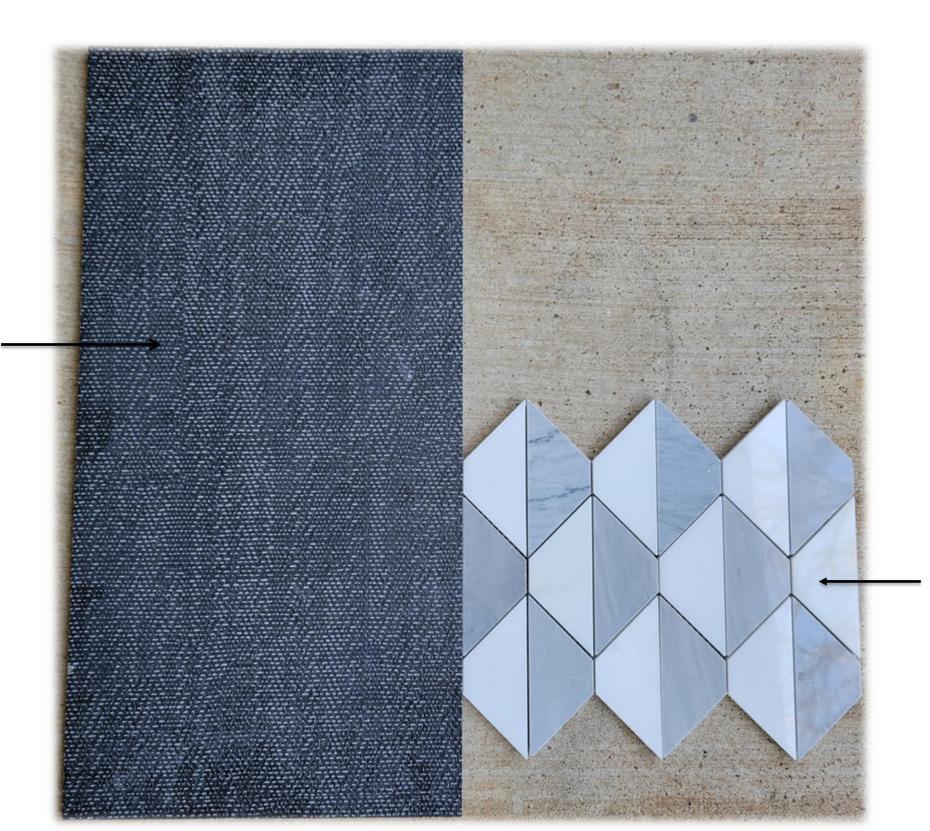

# BATH #3 DETAILS

**Notes:** Shower seat & curb (if applicable) to be in the same material as countertop.

Smallest grout line possible on all tile throughout. Use **Bright**White Jolly schluters on all exposed edges.

Shower & bathroom wall tile is to go all the way to the ceiling. Shower wall tile is to go inside of niche.

Shower & Bathroom Accent Wall Tile
Showroom: Daltile

Item #: 9999471705 Circular BLACK

**Grout:** Laticrete #22 Midnight Black

**Shower Wall Tile** 

Showroom: Daltile

**Item #:** 9999471706 Circular WHITE **Grout:** Custom Building Products #640

Arctic White