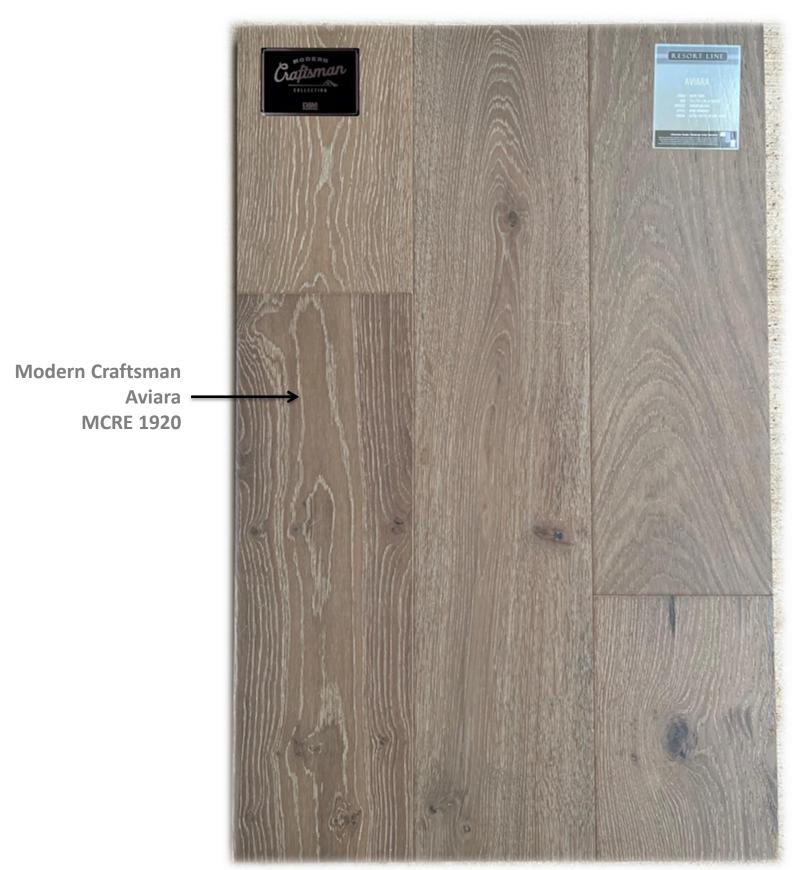

# ENGINEERED WOOD THROUGHOUT ENTIRE HOUSE UNLESS OTHERWISE NOTED (INCLUDING STAIRS & 2<sup>ND</sup> FLOOR)