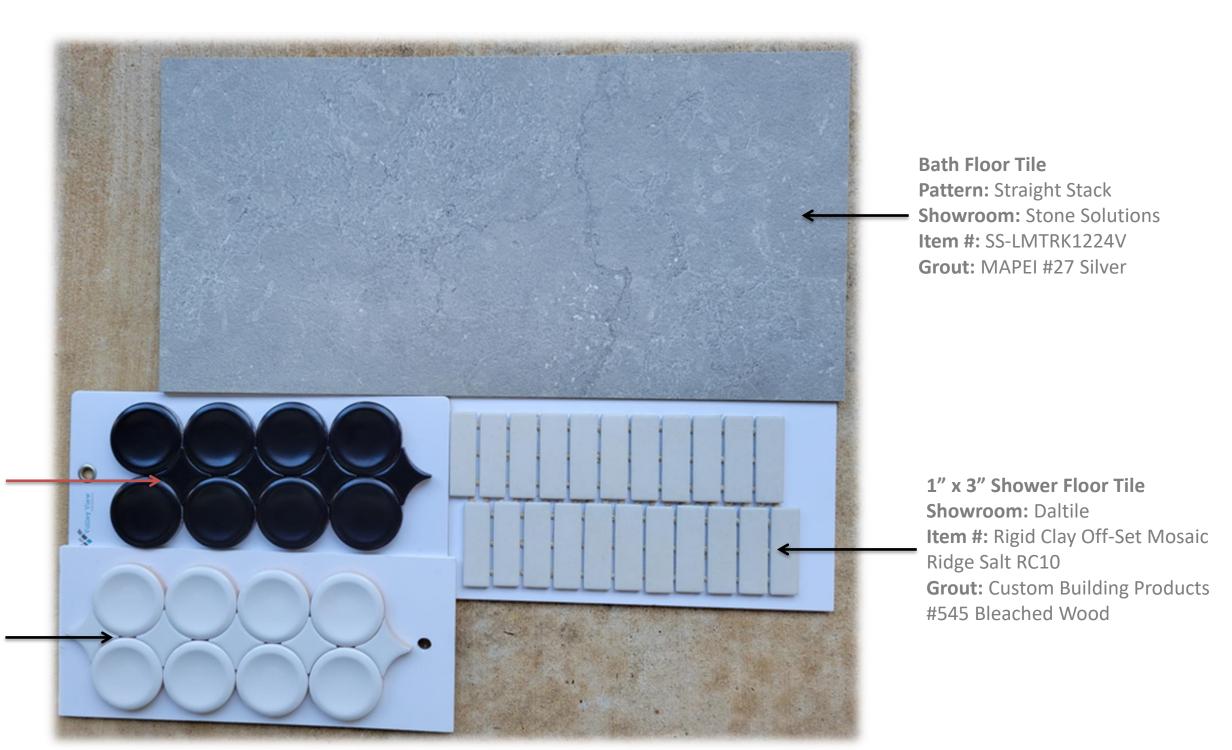

#### **Bathroom Floor Tile**

Pattern: Basket Weave

**Showroom:** Stone Solutions

**Item #:** SS-531-8480

**Grout:** Laticrete #45 Raven

#### Shower Floor Tile

Vendor: American Universal Item #: ISL 2650

**Grout:** Laticrete #45 Raven

5" x 5" Shower Side Walls Tile

Pattern: Straight Stack

**Showroom:** Travis Tile Solutions

**Item #:** Cloe White Gloss