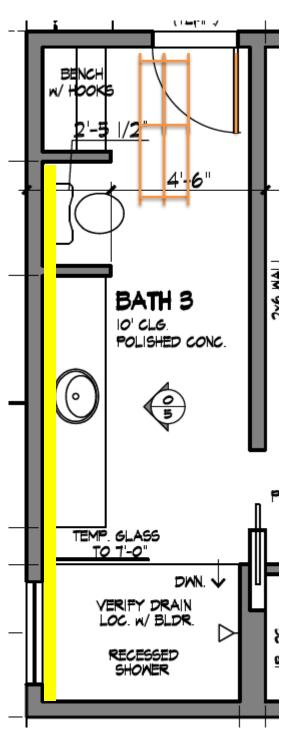

# BATH #3 DETAILS

**Notes:** Shower seat & curb (if applicable) to be in the same material as countertop.

Smallest grout line possible on all tile throughout. Use **Bright**White Jolly schluters on all exposed edges.

Shower & bathroom wall tile is to go all the way to the ceiling. Shower wall tile is to go inside of niche.

Shower & Bathroom Accent Wall Tile
Showroom: Daltile

Item #: 9999471705 Circular BLACK

**Grout:** Laticrete #22 Midnight Black

**Shower Wall Tile** 

Showroom: Daltile

**Item #:** 9999471706 Circular WHITE **Grout:** Custom Building Products #640

Arctic White

## BATH #3

**Accent Wall Tile Location** 

**DETAILS** 

**Notes:** Shower seat & curb (if applicable) to be in the same material as countertop.

Smallest grout line possible on all tile throughout. Use **Bright White**Jolly schluters on all exposed edges.

Shower wall tile is to go inside of niche & all the way to the ceiling.

Bath & Shower Floor Tile Showroom: The Tile Shop

Item #: 681781

**Grout:** Laticrete #88 Silver Shadow

Shower Wall Tile

Showroom: Arizona Tile
Item #: Rhomboid Paloma Cotton Matte
Grout: Laticrete #88 Silver Shadow