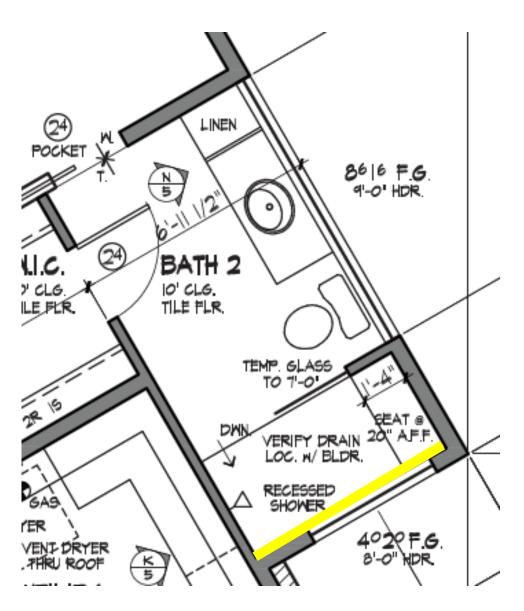

## **BATH #2**

**Accent Wall Tile Location** 

**Notes:** Shower seat & curb (if applicable) to be in the same material as countertop.

Smallest grout line possible on all tile throughout. Use **Bright White**Jolly schluters on all exposed edges.

Shower wall tile is to go inside of niche & all the way to the ceiling.

5" x 5" Shower Accent Wall Tile
Pattern: Straight Stack
Showroom: Travis Tile Solutions
Item #: Cloe Loire
Decorative Pattern Gloss
Grout: Custom Building Products
#640 Arctic White

#### Shower Floor Tile

Vendor: American Universal Item #: ISL 2650

**Grout:** Laticrete #45 Raven

5" x 5" Shower Side Walls Tile

Pattern: Straight Stack

**Showroom:** Travis Tile Solutions

**Item #:** Cloe White Gloss

**Grout:** Custom Building Product

#640 Arctic White

#### **Bathroom Floor Tile**

Pattern: Basket Weave

**Showroom:** Stone Solutions

**Item #:** SS-531-8480

**Grout:** Laticrete #45 Raven