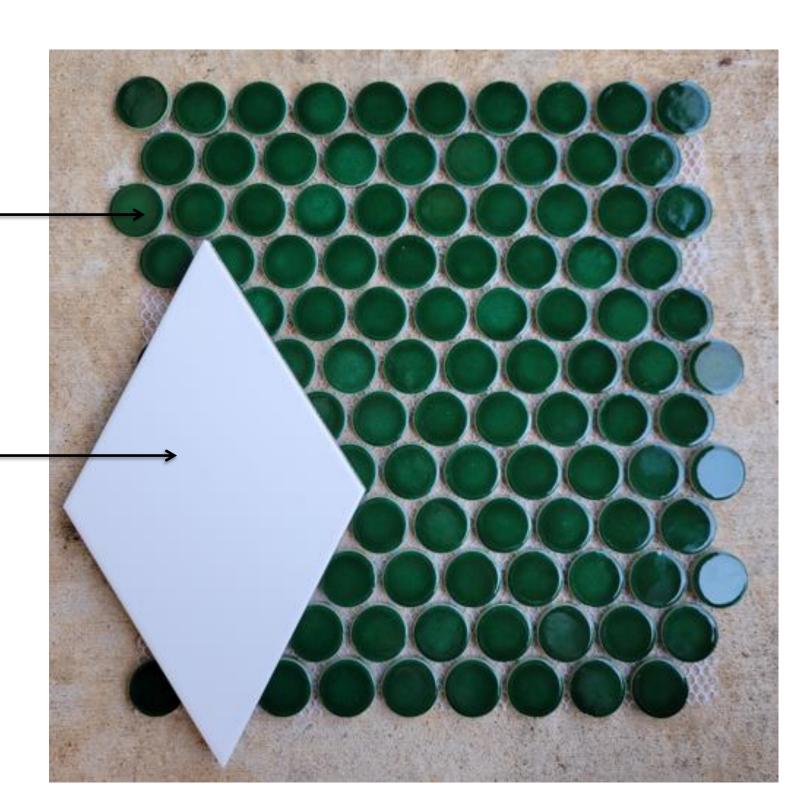

Shower & bathroom wall tile is to go all the way to the ceiling. Shower wall tile is to go inside of niche.

Shower & Bathroom Accent Wall Tile
Showroom: Daltile

Item #: 9999471705 Circular BLACK

**Grout:** Laticrete #22 Midnight Black

**Shower Wall Tile** 

Showroom: Daltile

**Item #:** 9999471706 Circular WHITE **Grout:** Custom Building Products #640

Arctic White