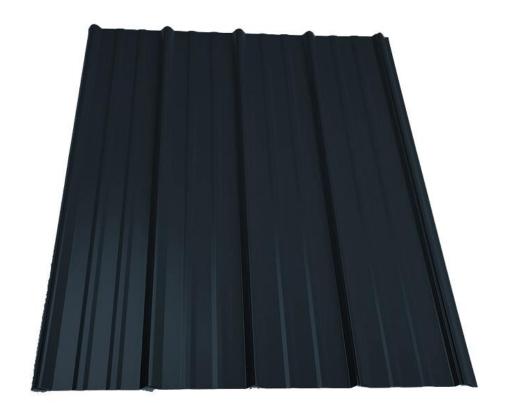

## **EXTERIOR**

**Black Metal Roof** 

**SW 6258 Tricorn Black Location:** Soffit/Fascia

Minwax Classic Gray Location: Porch Ceilings

SW 7005 Pure White Location: Stucco

Stone
Charcoal Blue Lueders