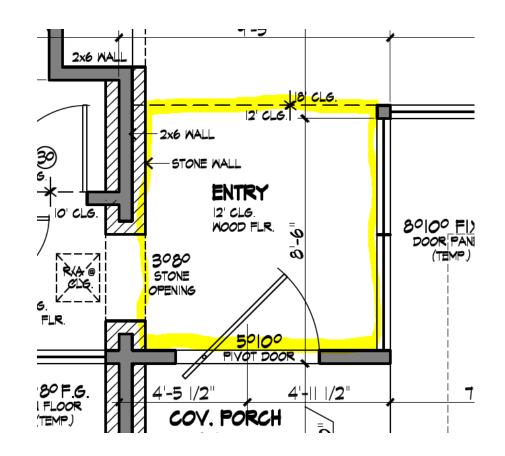

# MARTHA O'HARA INTERIORS

Kauffman

806 Sunfish

Updated 3/17/2023

## **EXTERIOR**



**Black Metal Roof** 



**SW 6258 Tricorn Black Location:** Soffit/Fascia



Minwax Classic Gray Location: Porch Ceilings



SW 7005 Pure White Location: Stucco



Stone
Charcoal Blue Lueders

# ENGINEERED WOOD THROUGHOUT ENTIRE HOUSE UNLESS OTHERWISE NOTED (INCLUDING STAIRS & 2<sup>ND</sup> FLOOR)



# ENGINEERED WOOD FLOOR DETAIL IN ENTRY





### INTERIOR PAINT



SW 7005 Pure White
Finish: Satin
Location: Trim &
Interior Doors



SW 7005 Pure White Finish: Flat Location: Ceilings



**Notes:** Smallest grout line possible on all tile throughout.



12" x 24" Floor Tile Pattern: 50% Offset

Showroom: Stone Solutions Item #: SS-LMTRK1224V
Grout: Laticrete #45 Raven

### POWDER BATH

**DETAILS** 

**Notes:** Smallest grout line possible on all tile throughout. Use **Bright White** Jolly schluters on all exposed edges.

Accent Wall Tile (behind vanity/toilet. Wall to wall and floor to ceiling)
Pattern: Straight Stack to Match

Pattern on Tile **– Showroom:** The Tile Shop

Item #: Folhas Quartzo AC

#496017

Grout: Mapei #38 Avalanche





**Notes:** Smallest grout line possible on all tile throughout. Use **Bright White** Jolly